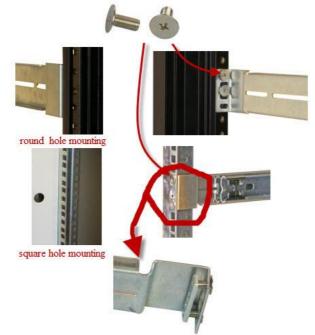

**Telescope slide installation procedures:** 

1. TS-22-3S take the inner part out and mount on chassis left and right side.

2. take Round Head M4 screws and Nut out, fix the slide as

3. which profile in your cabinet? round hole or square hole?

Kacer special design a round sink head  $10\,$  %2t screw, you can easily mount screw in the center of square hole.