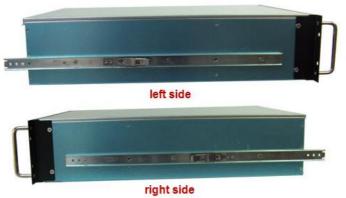

**Telescope slide installation procedures:** 

1. TS-22-3S take the inner part out and mount on chassis left and right side.

2. take Round Head M4 screws and Nut out, fix the slide as

3. which profile in your cabinet? round hole or square hole?