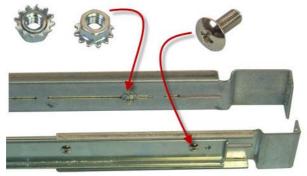

**Telescope slide installation procedures:** 

1. TS-22-3S take the inner part out and mount on chassis left and right side.

2. take Round Head M4 screws and Nut out, fix the slide as

3. which profile in your cabinet? round hole or square hole?