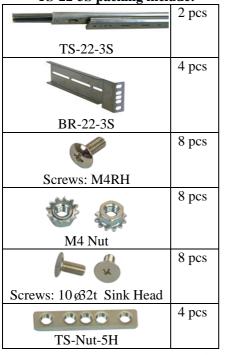

## Telescope slide - TS-22-3S

Bonus packing ( only for Happy / KIS / new Heros series Chassis from Kacer Industry Europe GmbH ), These are screws for chassis mounting telescope slide.

| 9              | 0   | 1101402 1101577  |
|----------------|-----|------------------|
| Screws:        | 8   | HS1492, HS1577,  |
| 10ø32t RH x 12 | pcs | 15577, HS2577,   |
|                |     | HS2577L,         |
|                |     | HS3577,          |
|                |     | IPC607/620       |
| Screws:        | 8   | KIS120/130/260/2 |
| M4(FH/RH)x     | pcs | 61,IPC1440MB,    |
| 10             | _   | IPC2440MA /      |
|                |     | MB, IPC4440MA    |
|                |     | /MB, IPC4450MA   |
|                |     | / MB, KR203A /B  |